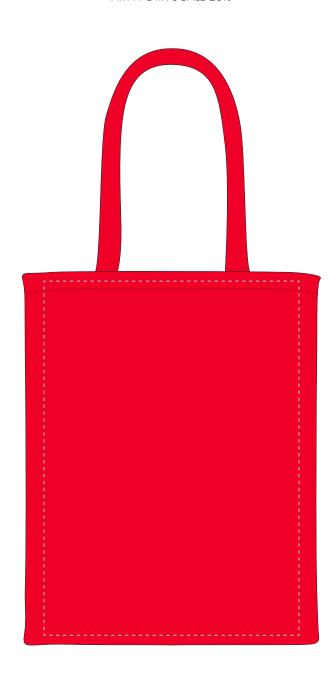

**DURHAM COLOURED** Product and Artwork Proof

Your Ref: Quantity: Product Code: QB0590 **Product Colour: RED** Our Ref: Version: 1

**PRINTING CONCERNS:** 

We stock this item in the following colours

- The dashed line is to demonstrate print area and will not appear on your printed item
  - 1. Your order will not go in to print and production time cannot be confirmed, unless artwork has been approved via the online system.
  - 2. Once printed, artwork cannot be amended, mistakes must be rectified at visual stage.
  - 3. Claims for faulty goods will be honoured, only if the goods are returned to us. We will not issue credits/refunds for items that have been distributed. Please ensure that goods are satisfactory before distribution
  - 4. We are not responsible for delays during transit.